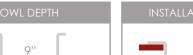

| Overall Dimensions  | 27" x 19" x 9"                 |
|---------------------|--------------------------------|
| Internal Dimensions | 25" x 17 <sup>1</sup> /8" x 9" |
| Left Basin          | -                              |
| Right Basin         | -                              |
| Drain Openning Size | 3 1/2"                         |