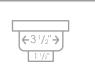

| Overall Dimensions  | 27" x 19" x 9"                 |
|---------------------|--------------------------------|
| Internal Dimensions | 25" x 17 <sup>1</sup> /8" x 9" |
| Left Basin          | -                              |
| Right Basin         | -                              |
| Drain Openning Size | 3 1/2"                         |