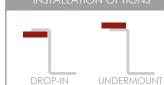

# **ARGON**

STAINLESS STEEL HANDMADE SINGLE BOWL KITCHEN SINK

















**BRUSHED** STAINLESS STEEL







COATED + **RUBBER PADS** 





Premium 16 gauge stainless steel with 18/10 chrome-nickel content. The 18% of chrome content provides durability, maximum protection against rust and a beautiful satin finish.
The 10% of nickel content provides excellent strength and hardness.



| Overall Dimensions  | 27" x 19" x 9"                 |
|---------------------|--------------------------------|
| Internal Dimensions | 25" x 17 <sup>1</sup> /8" x 9" |
| Left Basin          | -                              |
| Right Basin         | -                              |
| Drain Openning Size | 3 1/2"                         |



SINGLE BOWL



MINIMUM INTERNAL SIZE

Stylish® sinks have on standard 3 1/2" drain opening that can fit any garbage disposal unit. The sink structure is well designed to withstand any heavy garbage disposal