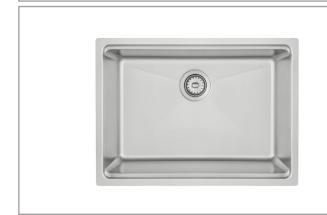

# **ARGON**

STAINLESS STEEL HANDMADE SINGLE BOWL KITCHEN SINK

**BRUSHED** STAINLESS STEEL

COATED + **RUBBER PADS** 

Premium 16 gauge stainless steel with 18/10 chrome-nickel content. The 18% of chrome content provides durability, maximum protection against rust and a beautiful satin finish.
The 10% of nickel content provides excellent strength and hardness.

SINGLE BOWL

MINIMUM INTERNAL SIZE

Stylish® sinks have on standard 3 1/2" drain opening that can fit any garbage disposal unit. The sink structure is well designed to withstand any heavy garbage disposal unit.