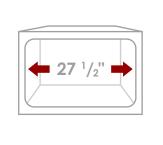

| Overall Dimensions  | 27" x 19" x 9"                 |
|---------------------|--------------------------------|
| Internal Dimensions | 25" x 17 <sup>1</sup> /8" x 9" |
| Left Basin          | -                              |
| Right Basin         | -                              |
| Drain Openning Size | 3 1/2"                         |

SINGLE BOWL

MINIMUM INTERNAL SIZE

Stylish® sinks have on standard 3 1/2" drain opening that can fit any garbage disposal unit. The sink structure is well designed to withstand any heavy garbage disposal unit.