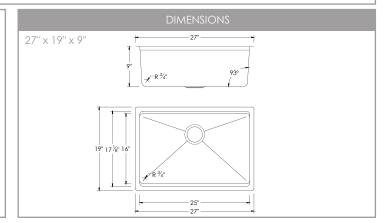

| Overall Dimensions  | 27" x 19" x 9"                 |
|---------------------|--------------------------------|
| Internal Dimensions | 25" x 17 <sup>1</sup> /8" x 9" |
| Left Basin          | -                              |
| Right Basin         | -                              |
| Drain Openning Size | 3 1/2"                         |

SINGLE BOWL

MINIMUM INTERNAL SIZE

Stylish® sinks have on standard 3 1/2" drain opening that can fit any garbage disposal unit. The sink structure is well designed to withstand any heavy garbage disposal unit.